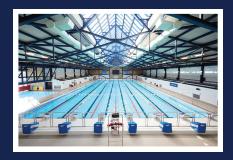

## MILLFIELD SWIMMING CLUB CAMPS

VARIOUS DATES ARE AVAILABLE DURING SCHOOL HOLIDAYS
AT OUR WORLD CLASS OLYMPIC SIZED SWIMMING POOL.

The Swimming Pool Complex comprises of **eight lanes**, **a small pool**, **a strength & conditioning gym**, **quantum aquatics timing system**, **swim pro underwater cameras and it has the ability to be converted into a 25m pool**.